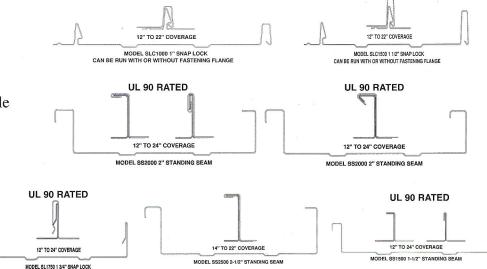

• Extremely Versatile: Multiple profiles in any width from 12" through 24".

• **UL90 Rated Panels:** Machine forms 1-3/4" snap lock, 2" and 1-1/2" mechanically seamed profiles. UL90 rated over open purlins or decking.

### **Profiles Formed:**