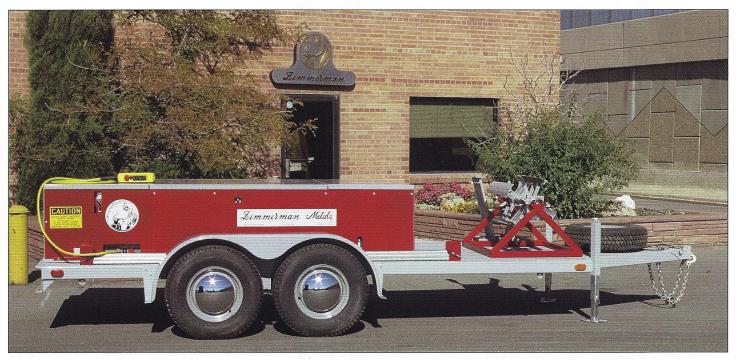

#### **Standard Features:**

One Set of Tooling to Form One Profile 304 Stainless Steel Tooling Industrial Grade Hydraulic System Expandable Spool 304 Stainless Steel Stiffening Ribs Limit Switch Measuring Device Hand Held Remote Controls Tandem Axle Trailer

### **Trailer Specifications:**

Length: 19'

**Height:** 48" with machine spool and stands **Width:** 91" with fenders

Weight: 5500 lbs with machine

Axles: Tandem 6000 lb. with Electric Brake

Hitch: 2-5/16" Ball